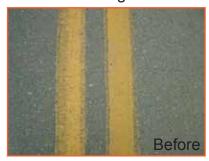

Includes drum and full set of cutters of your choice

SRT sells cutters and drums for all scarifier makes and models

Traffic Marking Removal