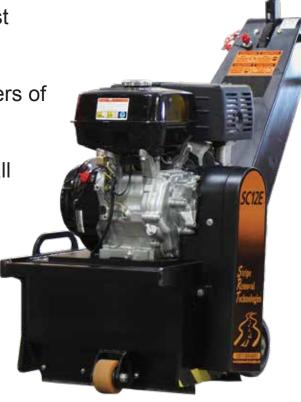

## **SC12E SCARIFIER**

## Gas Powered

The Traffic Marking Removal Specialists

Sealed bearings and no exposed moving parts

Equipped with an emergency stop safety cord

Connects to SASE BULL 240 dust extractor for dust-free operation

Includes drum and full set of cutters of your choice

SRT sells cutters and drums for all scarifier makes and models

Traffic Marking Removal

## **Technical Data**

| Item Number:                  | SC.12.020 (Honda GX270 Gas Powered) |
|-------------------------------|-------------------------------------|
| Price:                        | Call for Quote                      |
| HP:                           | 13 (Honda GX270 Gas Powered)        |
| Dimensions:                   | 52"x22"x14" (LxWxH)                 |
| Weight:                       | 350 lbs                             |
| Weight with Cutters:          | 440 lbs                             |
| Max. Working Width:           | 12"                                 |
| Distance to Vertical Surface: | 3"                                  |