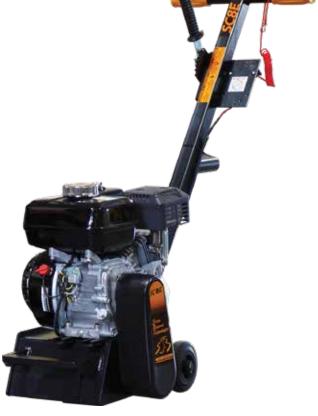

## SC8E SCARIFIER Gas Powered

The Traffic Marking Removal Specialists

Sealed bearings and no exposed moving parts

Equipped with an emergency stop safety cord

Connects to SASE BULL industrial vacuum for dust-free operation

Includes drum and full set of cutters of your choice

SRT sells cutters and drums for all scarifier makes and models

Traffic Marking Removal

| Technical | Data |
|-----------|------|
|-----------|------|

| SC.08.020 (Honda GX160 Gas Powered) |
|-------------------------------------|
| Call for Quote                      |
| 5.5 (Honda GX160 Gas Powered)       |
| 47"x14"x34-42" (LxWxH)              |
| 92 lbs                              |
| 116 lbs                             |
| 8"                                  |
| 2"                                  |
|                                     |