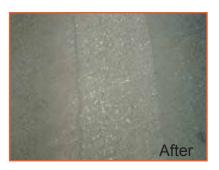

## SC8E SCARIFIER Gas Powered

The Traffic Marking Removal Specialists

Sealed bearings and no exposed moving parts

Equipped with an emergency stop safety cord

Connects to SASE BULL industrial vacuum for dust-free operation

Includes drum and full set of cutters of your choice

SRT sells cutters and drums for all scarifier makes and models

Traffic Marking Removal

| Technical | Data |
|-----------|------|
|-----------|------|

| SC.08.020 (Honda GX160 Gas Powered) |
|-------------------------------------|
| Call for Quote                      |
| 5.5 (Honda GX160 Gas Powered)       |
| 47"x14"x34-42" (LxWxH)              |
| 92 lbs                              |
| 116 lbs                             |
| 8"                                  |
| 2"                                  |
|                                     |