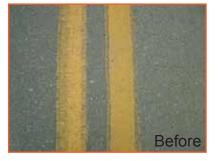

## SC8E SCARIFIER Gas Powered

The Traffic Marking Removal Specialists

Sealed bearings and no exposed moving parts

Equipped with an emergency stop safety cord

Connects to SASE BULL industrial vacuum for dust-free operation

Includes drum and full set of cutters of your choice

SRT sells cutters and drums for all scarifier makes and models

Traffic Marking Removal

| Technical | Data |
|-----------|------|
|-----------|------|

| SC.08.020 (Honda GX160 Gas Powered) |
|-------------------------------------|
| Call for Quote                      |
| 5.5 (Honda GX160 Gas Powered)       |
| 47"x14"x34-42" (LxWxH)              |
| 92 lbs                              |
| 116 lbs                             |
| 8"                                  |
| 2"                                  |
|                                     |