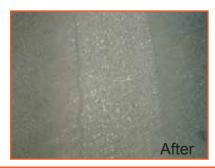

## **SC10E SCARIFIER**

## Gas Powered



The Traffic Marking Removal Specialists

- Sealed bearings and no exposed moving parts
- Equipped with an emergency stop safety cord
- Connects to SASE BULL industrial vacuum for dust-free operation
- Includes drum and full set of cutters of your choice
- SRT sells cutters and drums for all scarifier makes and models



Traffic Marking Removal





## **Technical Data**

| Item Number:                  | SC.10.020 (Honda GX270 Gas Powered) |
|-------------------------------|-------------------------------------|
| Price:                        | Call for Quote                      |
| HP:                           | 9 (Honda GX270 Gas Powered)         |
| Dimensions:                   | 39"x18"x45" (LxWxH)                 |
| Weight:                       | 240 lbs                             |
| Weight with Cutters:          | 260 lbs                             |
| Max. Working Width:           | 10"                                 |
| Distance to Vertical Surface: | 2.5"                                |

877.205.6053