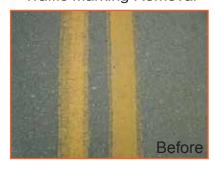

## **SC10E SCARIFIER**

## Gas Powered



The Traffic Marking Removal Specialists

- Sealed bearings and no exposed moving parts
- Equipped with an emergency stop safety cord
- Connects to SASE BULL industrial vacuum for dust-free operation
- Includes drum and full set of cutters of your choice
- SRT sells cutters and drums for all scarifier makes and models



Traffic Marking Removal





## **Technical Data**

| Item Number:                  | SC.10.020 (Honda GX270 Gas Powered) |
|-------------------------------|-------------------------------------|
| Price:                        | Call for Quote                      |
| HP:                           | 9 (Honda GX270 Gas Powered)         |
| Dimensions:                   | 39"x18"x45" (LxWxH)                 |
| Weight:                       | 240 lbs                             |
| Weight with Cutters:          | 260 lbs                             |
| Max. Working Width:           | 10"                                 |
| Distance to Vertical Surface: | 2.5"                                |

877.205.6053