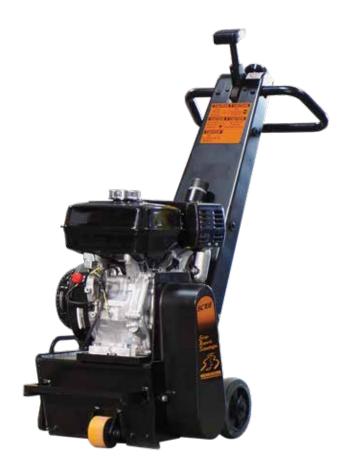

## **SC10E SCARIFIER**

## Gas Powered

The Traffic Marking Removal Specialists

- Sealed bearings and no exposed moving parts
- Equipped with an emergency stop safety cord
- Connects to SASE BULL industrial vacuum for dust-free operation
- Includes drum and full set of cutters of your choice
- SRT sells cutters and drums for all scarifier makes and models

## **Technical Data**

| Item Number:                  | SC.10.020 (Honda GX270 Gas Powered) |
|-------------------------------|-------------------------------------|
| Price:                        | Call for Quote                      |
| HP:                           | 9 (Honda GX270 Gas Powered)         |
| Dimensions:                   | 39"x18"x45" (LxWxH)                 |
| Weight:                       | 240 lbs                             |
| Weight with Cutters:          | 260 lbs                             |
| Max. Working Width:           | 10"                                 |
| Distance to Vertical Surface: | 2.5"                                |